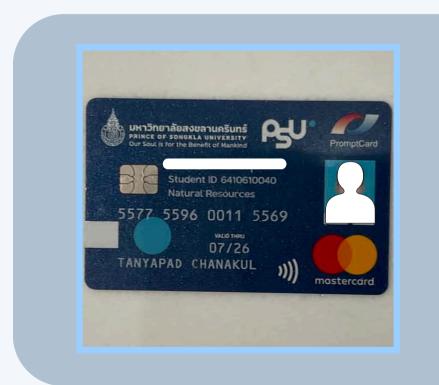

# WELCOME TO

#### Khunying Long Athakravisunthorn Learning Resources Center





#### OPEN HOURS



#### Regular Semester



"Regular Semester"

24 Jun 2024 - 9 Aug 2024

Mon. - Fri.: 08:30 a.m. - 8:00 p.m.

Sat. - Sun.: 10:00 a.m. - 6:00 p.m.

Official holidays: Closed

#### Exam period



"Before

& Midterm Examinations"

10 Aug 2024 - 25 Aug 2024

Mon. - Fri.: 08:30 a.m. - 9:00 p.m.

Sat. - Sun.: 10:00 a.m. - 8:00 p.m.

Official holidays: 10:00 a.m. -

8:00 p.m.

#### Semester Break



"Semester Break"

7 Jun 2024 - 23 Jun 2024

Mon. - Fri.: 08.30 a.m. - 4.30 p.m.

Sat. - Sun. : Closed

Official holidays: Closed

#### Summer



"Summer"

17 Apr 2024 - 6 Jun 2024

Mon. - Fri. : 08.30 a.m. - 8.00 p.m.

Sat. - Sun.: 10.00 a.m. - 6.00 p.m.

Official holidays : Closed



#### The entrance





STUDENT ID CARD 2

**PSU LIBX APPLICATION** 





#### PSU LibX





**BORROW** 

FINE PAYMENT

**SEARCH** 

**ENTRANCE** 

**READ E-BOOK** 

Learning Space

Reading area









### Learning Space:

24 Hr. Service







In front of the entrance





### Information

resources



**Printed material** 



**Electronic resources** 



other...



#### Services

Circulation

Reference

Research support

Interlibrary loan

**Book Delivery** 



circulation

30 items/ 7 days

Automatic renew 4 times



borrow by yourself

Not renew:

Another Library Member

has placed a request.

has placed overdue charges.

You have overdue charges.



#### circulation

OVERDUE FINES

book: 3 baht/

item/day

headphone: 10 baht/

item/ hour

Hold if the book was borrowed





**@the library** 



chat wi