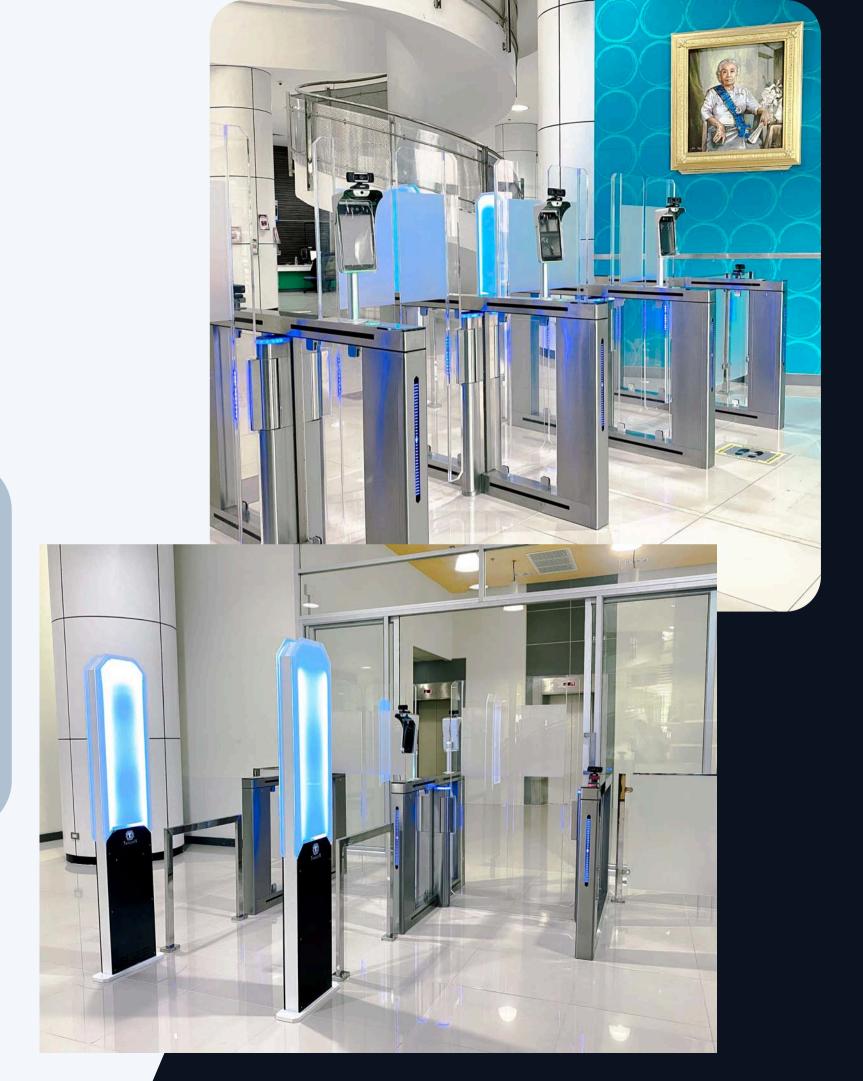

#### The entrance

STUDENT ID CARD 2

**PSU LIBX APPLICATION** 

#### PSU LibX

**BORROW** 

FINE PAYMENT

**SEARCH** 

**ENTRANCE** 

**READ E-BOOK** 

Learning Space

Reading area